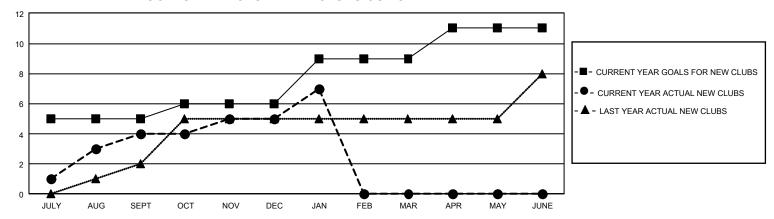

## GMT Constitutional Area 5 - E, Group N

REPORT DOES NOT INCLUDE CLUBS IN UNDISTRICTED AREAS.

| Clubs                 |               |           |               | Members               |                           |                         |                                                    |
|-----------------------|---------------|-----------|---------------|-----------------------|---------------------------|-------------------------|----------------------------------------------------|
| RESULTS FOR 2023-2024 |               |           |               | RESULTS FOR 2023-2024 |                           |                         |                                                    |
| QUARTER               | NEW CLUB GOAL | NEW CLUBS | DROPPED CLUBS | QUARTER M             | MEMBER GROWTH NET<br>GOAL | MEMBER GROWTH<br>ACTUAL | DROPPED MEMBERS<br>ACTUAL (including<br>transfers) |
| JULY/AUG/SEPT         | 15            | 4         | 2             | JULY/AUG/SEP          | T 230                     | 1,023                   | 303                                                |
| OCT/NOV/DEC           | 3             | 1         | 9             | OCT/NOV/DEC           | 170                       | 304                     | 521                                                |
| JAN/FEB/MAR           | 9             | 2         | 2             | JAN/FEB/MAR           | 170                       | 308                     | 77                                                 |
| APR/MAY/JUNE          | 6             | 0         | 0             | APR/MAY/JUNE          | 290                       | 0                       | 0                                                  |

## GOALS AND ACTUAL NEW CLUBS CUMULATIVE