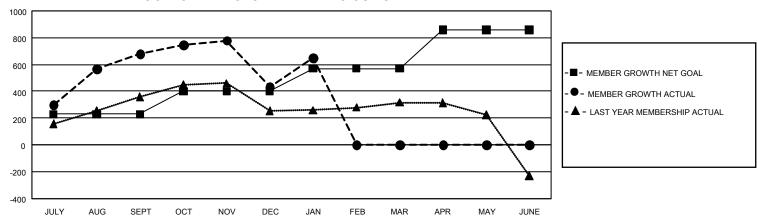

## GMT Constitutional Area 5 - E, Group N

REPORT DOES NOT INCLUDE CLUBS IN UNDISTRICTED AREAS.

| Clubs                 |               |           |               | Members               |                           |                         |                                                    |
|-----------------------|---------------|-----------|---------------|-----------------------|---------------------------|-------------------------|----------------------------------------------------|
| RESULTS FOR 2023-2024 |               |           |               | RESULTS FOR 2023-2024 |                           |                         |                                                    |
| QUARTER               | NEW CLUB GOAL | NEW CLUBS | DROPPED CLUBS | QUARTER M             | MEMBER GROWTH NET<br>GOAL | MEMBER GROWTH<br>ACTUAL | DROPPED MEMBERS<br>ACTUAL (including<br>transfers) |
| JULY/AUG/SEPT         | 15            | 4         | 2             | JULY/AUG/SEP          | T 230                     | 1,023                   | 303                                                |
| OCT/NOV/DEC           | 3             | 1         | 9             | OCT/NOV/DEC           | 170                       | 304                     | 521                                                |
| JAN/FEB/MAR           | 9             | 2         | 2             | JAN/FEB/MAR           | 170                       | 308                     | 77                                                 |
| APR/MAY/JUNE          | 6             | 0         | 0             | APR/MAY/JUNE          | 290                       | 0                       | 0                                                  |

## GOALS AND ACTUAL MEMBERS CUMULATIVE

| DROPPED CLUBS: 13 |     | 299 CLUBS OF 483 ADDED 1<br>OR MORE NEW MEMBERS | GENDER DISTRIBUTION                |                |  |
|-------------------|-----|-------------------------------------------------|------------------------------------|----------------|--|
|                   |     |                                                 | MALE                               | 8,949 (63.22%) |  |
|                   |     |                                                 | FEMALE                             | 5,154 (36.41%) |  |
| DROPPED MEMBERS   |     |                                                 | NON BINARY                         | 0 (0.00%)      |  |
| DECEASED          | 33  |                                                 | PREFER NOT TO ANSWER               | 52 (0.37%)     |  |
| CLUB CANCELLED    | 75  |                                                 | TOTAL FAMILY UNIT MEMBERS 1,55     |                |  |
| OTHER             | 793 | CLICK HERE FOR                                  |                                    |                |  |
| TOTAL             | 901 | CUMULATIVE MEMBERSHIP DATA                      | FAMILY MEMBERS PAYING HALF DUES 85 |                |  |